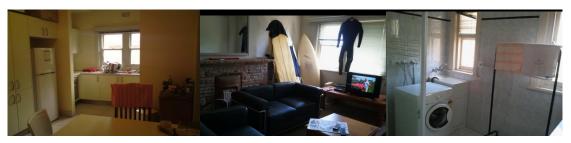

(Rent) Single room \$190/week

Twin share room \$150/week/each

Inc. Electricity, Gas & Water, All facilities, Free-Wifi, Minimum stay 4 weeks, Bond \$300/Student

(Facility) 4 units with 16 students in total – 2 Single rooms & 1 Twin Share rooms/unit Bed, Desk, Study lamp, Wardrobe/Room